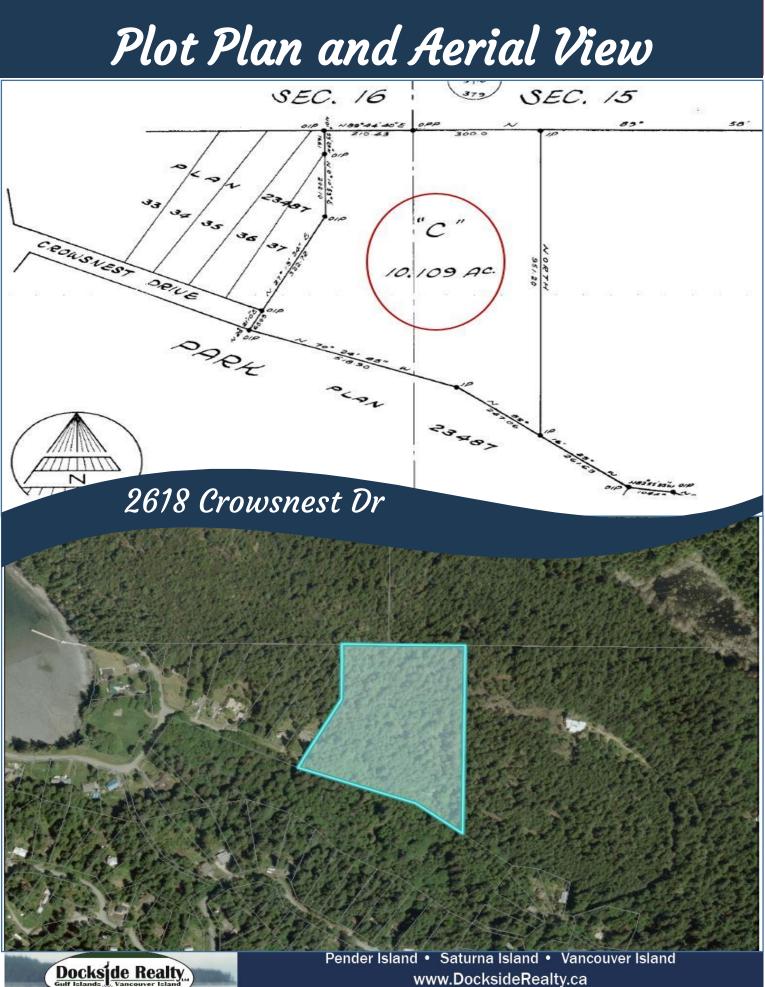

### 2618 Crowsnest Dr

8 Crowsnest

Trail to Shingle Bay / Roe Lake Gulf Islands National Park

Shingle Bay Park Harpoon Rd / Panda Bay

a n w g M a c P

Rarely available Magic Lake acreage! This beautiful, park-like 10.10-acre property is one of the largest and most private properties in Magic Lake Estates. West coast plants and trees are abundant. Lot borders on parkland and is close to numerous walking trails. A very short walk takes you to Shingle Bay where you can launch a kayak, enjoy a picnic at the beach and watch the gorgeous summer sunsets. Magic Lake residents also have access to Thieves Bay marina with low moorage rates and 2 tennis courts. A good walk or short drive will take you to the disc golf course, other beaches, and swimming at Magic Lake. Property requires septic, water and hydro. Come build your dream home or cabin and enjoy the tranquil lifestyle on Pender Island.